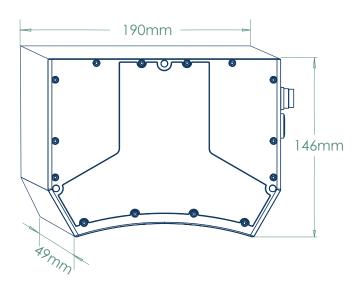

# **Specifications**

| Cameras:        | 2 x 2 megapixel mono  |
|-----------------|-----------------------|
| Accuracy:       | 35 microns            |
| Average Points: | 2 Million             |
| Scan Speed:     | 250 ms (0.25 seconds) |
|                 |                       |
| Size:           | 190mm x 146mm x 49mm  |