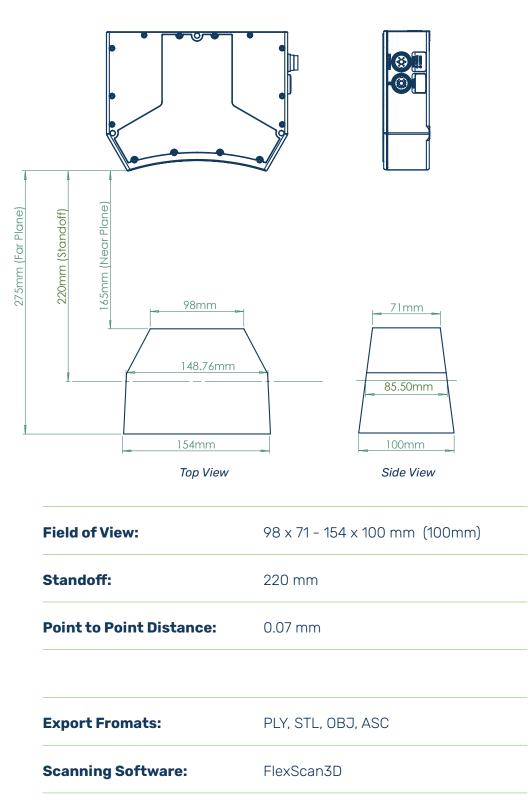

abs that need accurate and reliable 3D scan data for visualization and measurement applications including:

- Reverse engineering
- Computer and robotic vision
- Scientific measurement and documentation
- Quality inspection
- 3D modeling
- Rapid prototyping / 3D printing

The C210 is IP67 rated, dust proof and vibration resistant. It's ideal for computer vision and robotic controlled applications





# **Specifications**

| Cameras:        | 2 x 2 megapixel mono  |
|-----------------|-----------------------|
| Accuracy:       | 35 microns            |
| Average Points: | 2 Million             |
| Scan Speed:     | 250 ms (0.25 seconds) |
|                 |                       |
| Size:           | 190mm x 146mm x 49mm  |



# **Specifications**

#### Field of View & Standoff Distance