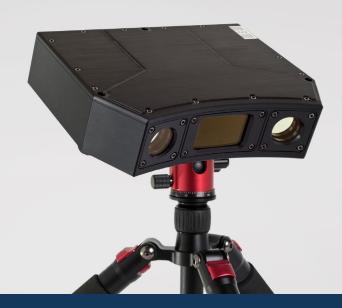

## Polyga C210 3D SCANNER

Ruggedized X Accurate

### Easy to Use, High Accuracy **3D Scanning**

Convenient and easy to use, this professional 3D scanner is factory calibrated for accuracy to get you 3D scanning in no time. The Polyga Compact 3D scanners are great for any companies, manufacturers, academic institutions, visual effect studios, and research labs that need accurate and reliable 3D scan data for visualization and measurement applications including:

- Reverse engineering
- Computer and robotic vision
- Scientific measurement and documentation
- Quality inspection
- 3D modeling
- Rapid prototyping / 3D printing

The C210 is IP67 rated, dust proof and vibration resistant. It's ideal for computer vision and robotic controlled applications

# **Specifications**

| Cameras:        | 2 x 2 megapixel mono  |
|-----------------|-----------------------|
| Accuracy:       | 35 microns            |
| Average Points: | 2 Million             |
| Scan Speed:     | 250 ms (0.25 seconds) |
|                 |                       |
| Size:           | 190mm x 146mm x 49mm  |