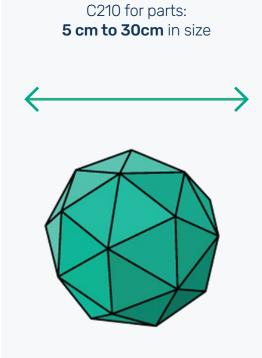

## Polyga C210 3D SCANNER

Ruggedized X Accurate



### Easy to Use, High Accuracy **3D Scanning**

Convenient and easy to use, this professional 3D scanner is factory calibrated for accuracy to get you 3D scanning in no time. The Polyga Compact 3D scanners are great for any companies, manufacturers, academic institutions, visual effect studios, and research labs that need accurate and reliable 3D scan data for visualization and measurement applications including:

- Reverse engineering
- Computer and robotic vision
- Scientific measurement and documentation
- Quality inspection
- 3D modeling
- Rapid prototyping / 3D printing

The C210 is IP67 rated, dust proof and vibration resistant. It's ideal for computer vision and robotic controlled applications





# **Specifications**

| Cameras:        | 2 x 2 megapixel mono  |
|-----------------|-----------------------|
| Accuracy:       | 35 microns            |
| Average Points: | 2 Million             |
| Scan Speed:     | 250 ms (0.25 seconds) |
|                 |                       |
| Size:           | 190mm x 146mm x 49mm  |



# **Specifications**

#### Field of View & Standoff Distance