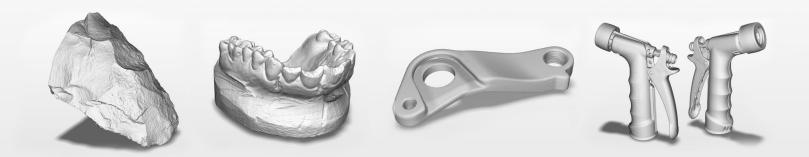

### Easy to Use, High Accuracy **3D Scanning**

Convenient and easy to use, this professional 3D scanner is factory calibrated for accuracy to get you 3D scanning in no time. The Polyga Compact 3D scanners are great for any companies, manufacturers, academic institutions, visual effect studios, and research labs that need accurate and reliable 3D scan data for visualization and measurement applications including:

- Reverse engineering
- Computer and robotic vision
- Scientific measurement and documentation
- Quality inspection
- 3D modeling
- Rapid prototyping / 3D printing

The C210 is IP67 rated, dust proof and vibration resistant. It's ideal for computer vision and robotic controlled applications