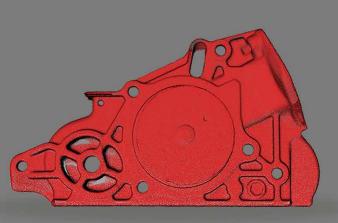

#### **Ready To Use**

Comes with FlexScan3D(GUI) and a C/C++ SDK.

Bunny Figurine Mechanical Item