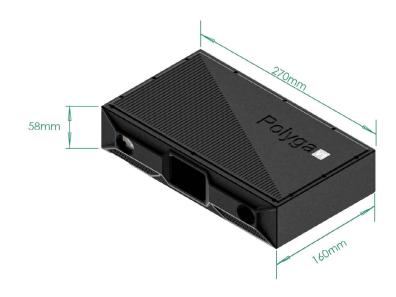

# **Specifications**

| Cameras:                                          | 2 x 700 FPS, monochrome or color option |  |
|---------------------------------------------------|-----------------------------------------|--|
| <b>Data Acquisition Speed</b> (points per second) | Up to 4.5 million                       |  |
| Max FPS:                                          | 15                                      |  |
| Size (mm):                                        | 58 x 270 x 160                          |  |
| Scanning Software:                                | FlexScan3D or SBSDK C/C++ SDK           |  |