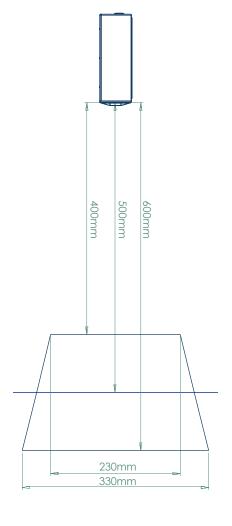

#### V1 - Field of View & Standoff Distance

Top View Side View

| Field of View:           | 333 x 230 - 428 x 330 mm |
|--------------------------|--------------------------|
| Point to Point Distance: | 0.6 mm or better         |
| Accuracy:                | 80 microns               |
| Standoff:                | 500mm                    |