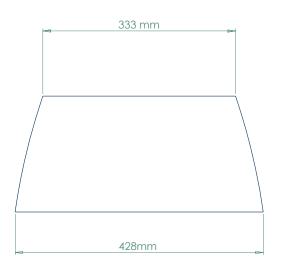

#### V1 - Field of View & Standoff Distance

Top View Side View

| Field of View:           | 333 x 230 - 428 x 330 mm |
|--------------------------|--------------------------|
| Point to Point Distance: | 0.6 mm or better         |
| Accuracy:                | 80 microns               |
| Standoff:                | 500mm                    |