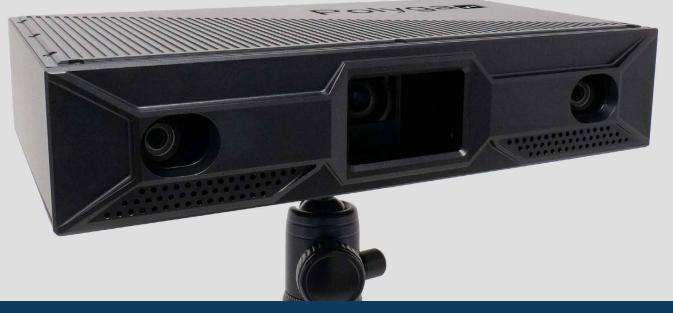

## polygaV1 HI-SPEED 3D CAMERA

Accurate X Real Time Scanning

Polyga's Vision V1 is a high resolution, ultra accurate, high-speed 3D camera for industrial computer vision applications. The V1 is packaged in a rugged enclosure that is ready for integration into your 3D vision application.